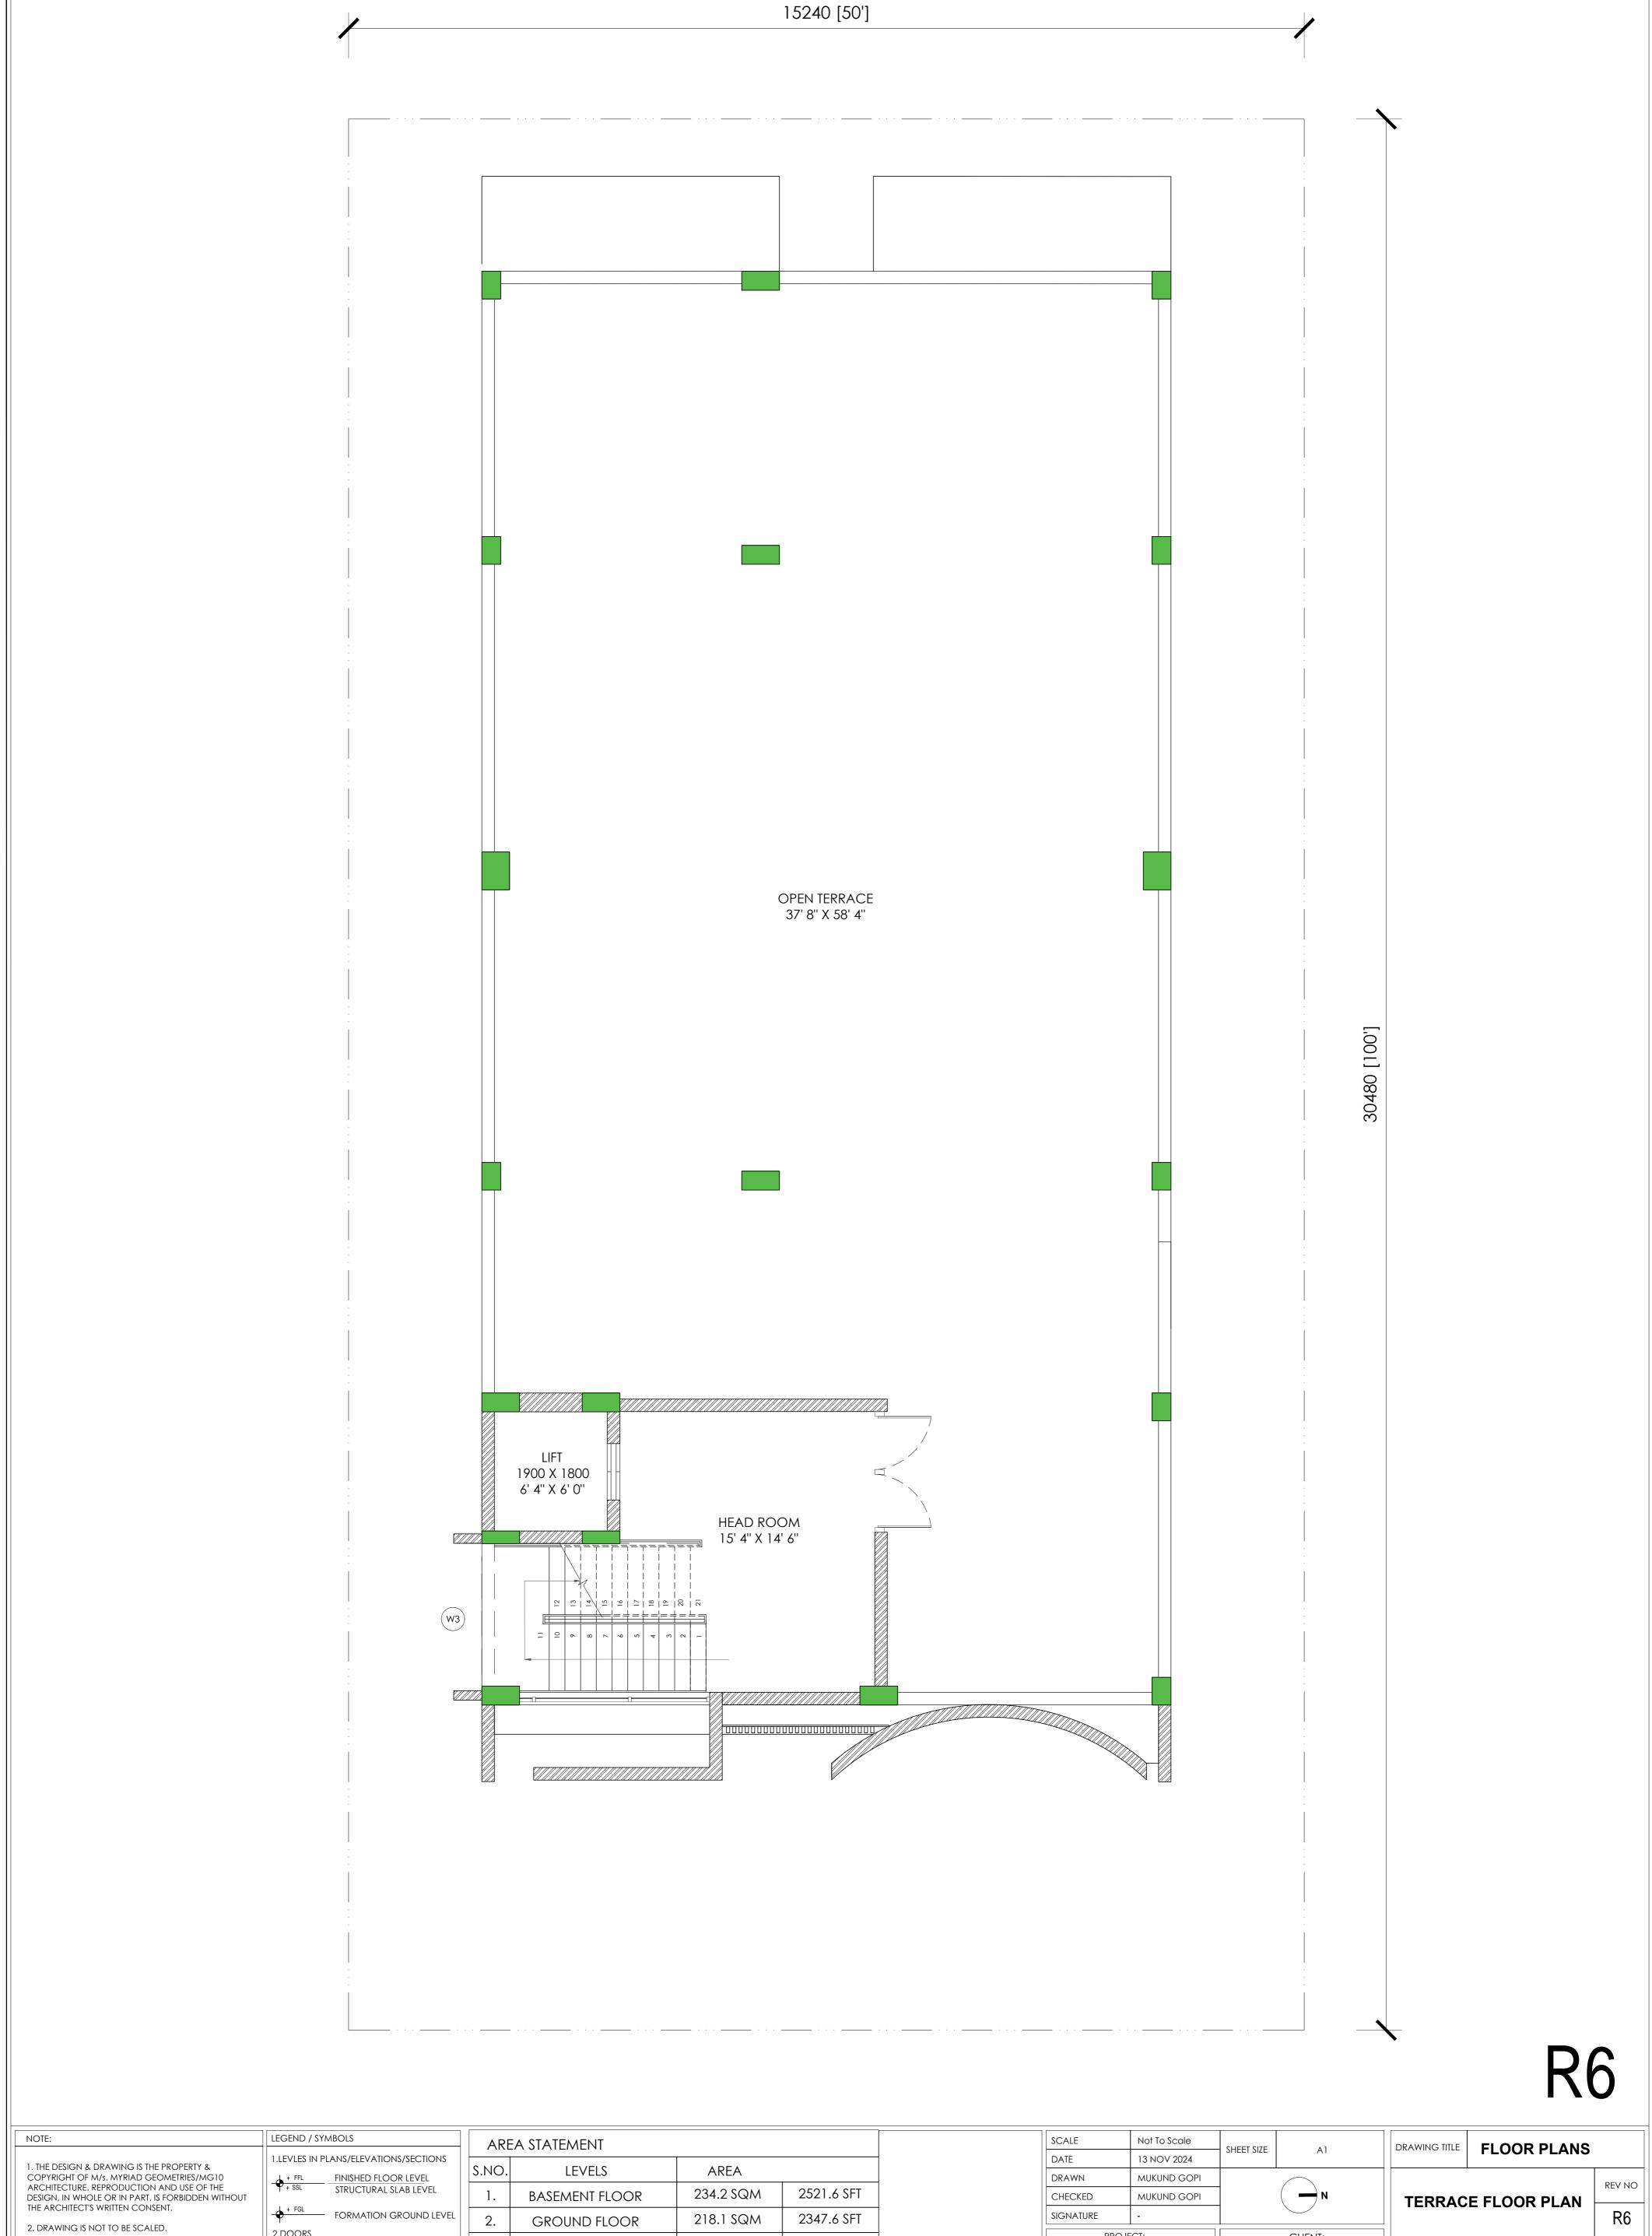

| NOTE:                                                                                                                                                                                                                       | LEGEND / SYMBOLS                |                                                                   | AREA STATEMENT               |                    |           |            | SCALE              | Not To Scale                                                                                                                            | SHEET SIZE | Al                                                                                                          | DRAWING TITLE FLOOR PLANS |                                  |      |
|-----------------------------------------------------------------------------------------------------------------------------------------------------------------------------------------------------------------------------|---------------------------------|-------------------------------------------------------------------|------------------------------|--------------------|-----------|------------|--------------------|-----------------------------------------------------------------------------------------------------------------------------------------|------------|-------------------------------------------------------------------------------------------------------------|---------------------------|----------------------------------|------|
| 1. THE DESIGN & DRAWING IS THE PROPERTY & COPYRIGHT OF M/s. MYRIAD GEOMETRIES/MG10 ARCHITECTURE. REPRODUCTION AND USE OF THE DESIGN, IN WHOLE OR IN PART, IS FORBIDDEN WITHOUT                                              | 1.LEVLES IN  + FFL + SSL        | 1.LEVLES IN PLANS/ELEVATIONS/SECTIONS  + FFL FINISHED FLOOR LEVEL |                              | LEVELS             | AREA      |            | DATE               | 13 NOV 2024<br>MUKUND GOPI                                                                                                              | 7/1        |                                                                                                             |                           |                                  |      |
|                                                                                                                                                                                                                             |                                 | STRUCTURAL SLAB LEVEL                                             | 1.                           | BASEMENT FLOOR     | 234.2 SQM | 2521.6 SFT | CHECKED            | CHECKED MUKUND GOPI                                                                                                                     | N          |                                                                                                             | TERRACE FLOOR PLAN        |                                  | REV  |
| THE ARCHITECT'S WRITTEN CONSENT.  2. DRAWING IS NOT TO BE SCALED.                                                                                                                                                           | + FGL                           | FORMATION GROUND LEVEL                                            | 2.                           | GROUND FLOOR       | 218.1 SQM | 2347.6 SFT | SIGNATURE          |                                                                                                                                         |            |                                                                                                             |                           |                                  |      |
| 3. ALL DIMENSIONS ARE IN MILLIMETERS AND LEVELS IN                                                                                                                                                                          | 2.DOORS                         | DOOR TYPES DRAWING NUMBERS  SECTION NUMBERS DRAWING NUMBERS       | 3.                           | FIRST FLOOR        | 234.4 SQM | 2523.0 SFT |                    | PROJECT:  PROPOSED COMMERCIAL  DEVELOPMENT FOR KSSFCL  at Vishveshwar Nagar, Mysuru - 570008                                            |            | CLIENT:  KARNATAKA STATE SOUHARDA FEDERAL CO-OPERATIVE LTD.  Margosa Road, Malleshwaram, Bengaluru - 560003 |                           |                                  |      |
| METERS UNLESS NOTED OTHERWISE.  4. ANY DISCREPANCIES IN THE DRAWING SHALL BE                                                                                                                                                | 3.SECTIONS                      |                                                                   | 4.                           | SECOND FLOOR       | 251.7 SQM | 2709.3 SFT | DEVELOPA           |                                                                                                                                         |            |                                                                                                             |                           | KS AR/FP/TR                      | R/06 |
| BROUGHT TO THE NOTICE OF THE ARCHITECT BEFORE EXECUTION. ALL DIMENSIONS TO BE VERIFIED ON SITE                                                                                                                              | S1<br>AR/T/S/01                 |                                                                   | 5.                           | TERRACE - HEADROOM | 25.1 SQM  | 270.5 SFT  | STUCTURAL CO       | ONSHII ZANT •                                                                                                                           |            |                                                                                                             |                           |                                  |      |
| AND APPROVED BY THE ARCHITECT/PROJECT MANAGER.  5. DRAWING SHOULD BE READ IN CONJUNCTION WITH OTHER RELEVANT ARCHITECTURAL, STRUCTURAL, MECHANICAL AND ELECTRICAL DRAWINGS AND ALL RELEVANT SECTIONS OF THE SPECIFICATIONS. |                                 |                                                                   | TOTAL AREA                   |                    | 729.3 SQM | 7850.1 SFT |                    | BHOOMIKA IT CONSULTANTS PVT.LTD                                                                                                         |            |                                                                                                             |                           | MYRI                             | A D  |
|                                                                                                                                                                                                                             | 4.ELÉVATIONS  ELEVATION NUMBERS |                                                                   | [ EXCLUDING BASEMENT FLOOR ] |                    |           |            | STRUCTURAL ENGINEE |                                                                                                                                         |            | architecture                                                                                                |                           | CHITECTURE<br>MTERIORS<br>RAPHIC |      |
|                                                                                                                                                                                                                             | E1                              | DRAWING NUMBERS                                                   |                              | 1.57               |           |            |                    | KALIDASA ROAD, VANNULKAS MOHALLA, MYSEL-57002 CONTACT: 7676739999/3008718499 EMAIL: pmcbomila@gmail.com Web: www.bhoomikaconsultants.in |            |                                                                                                             | A R C                     |                                  | 2141 |