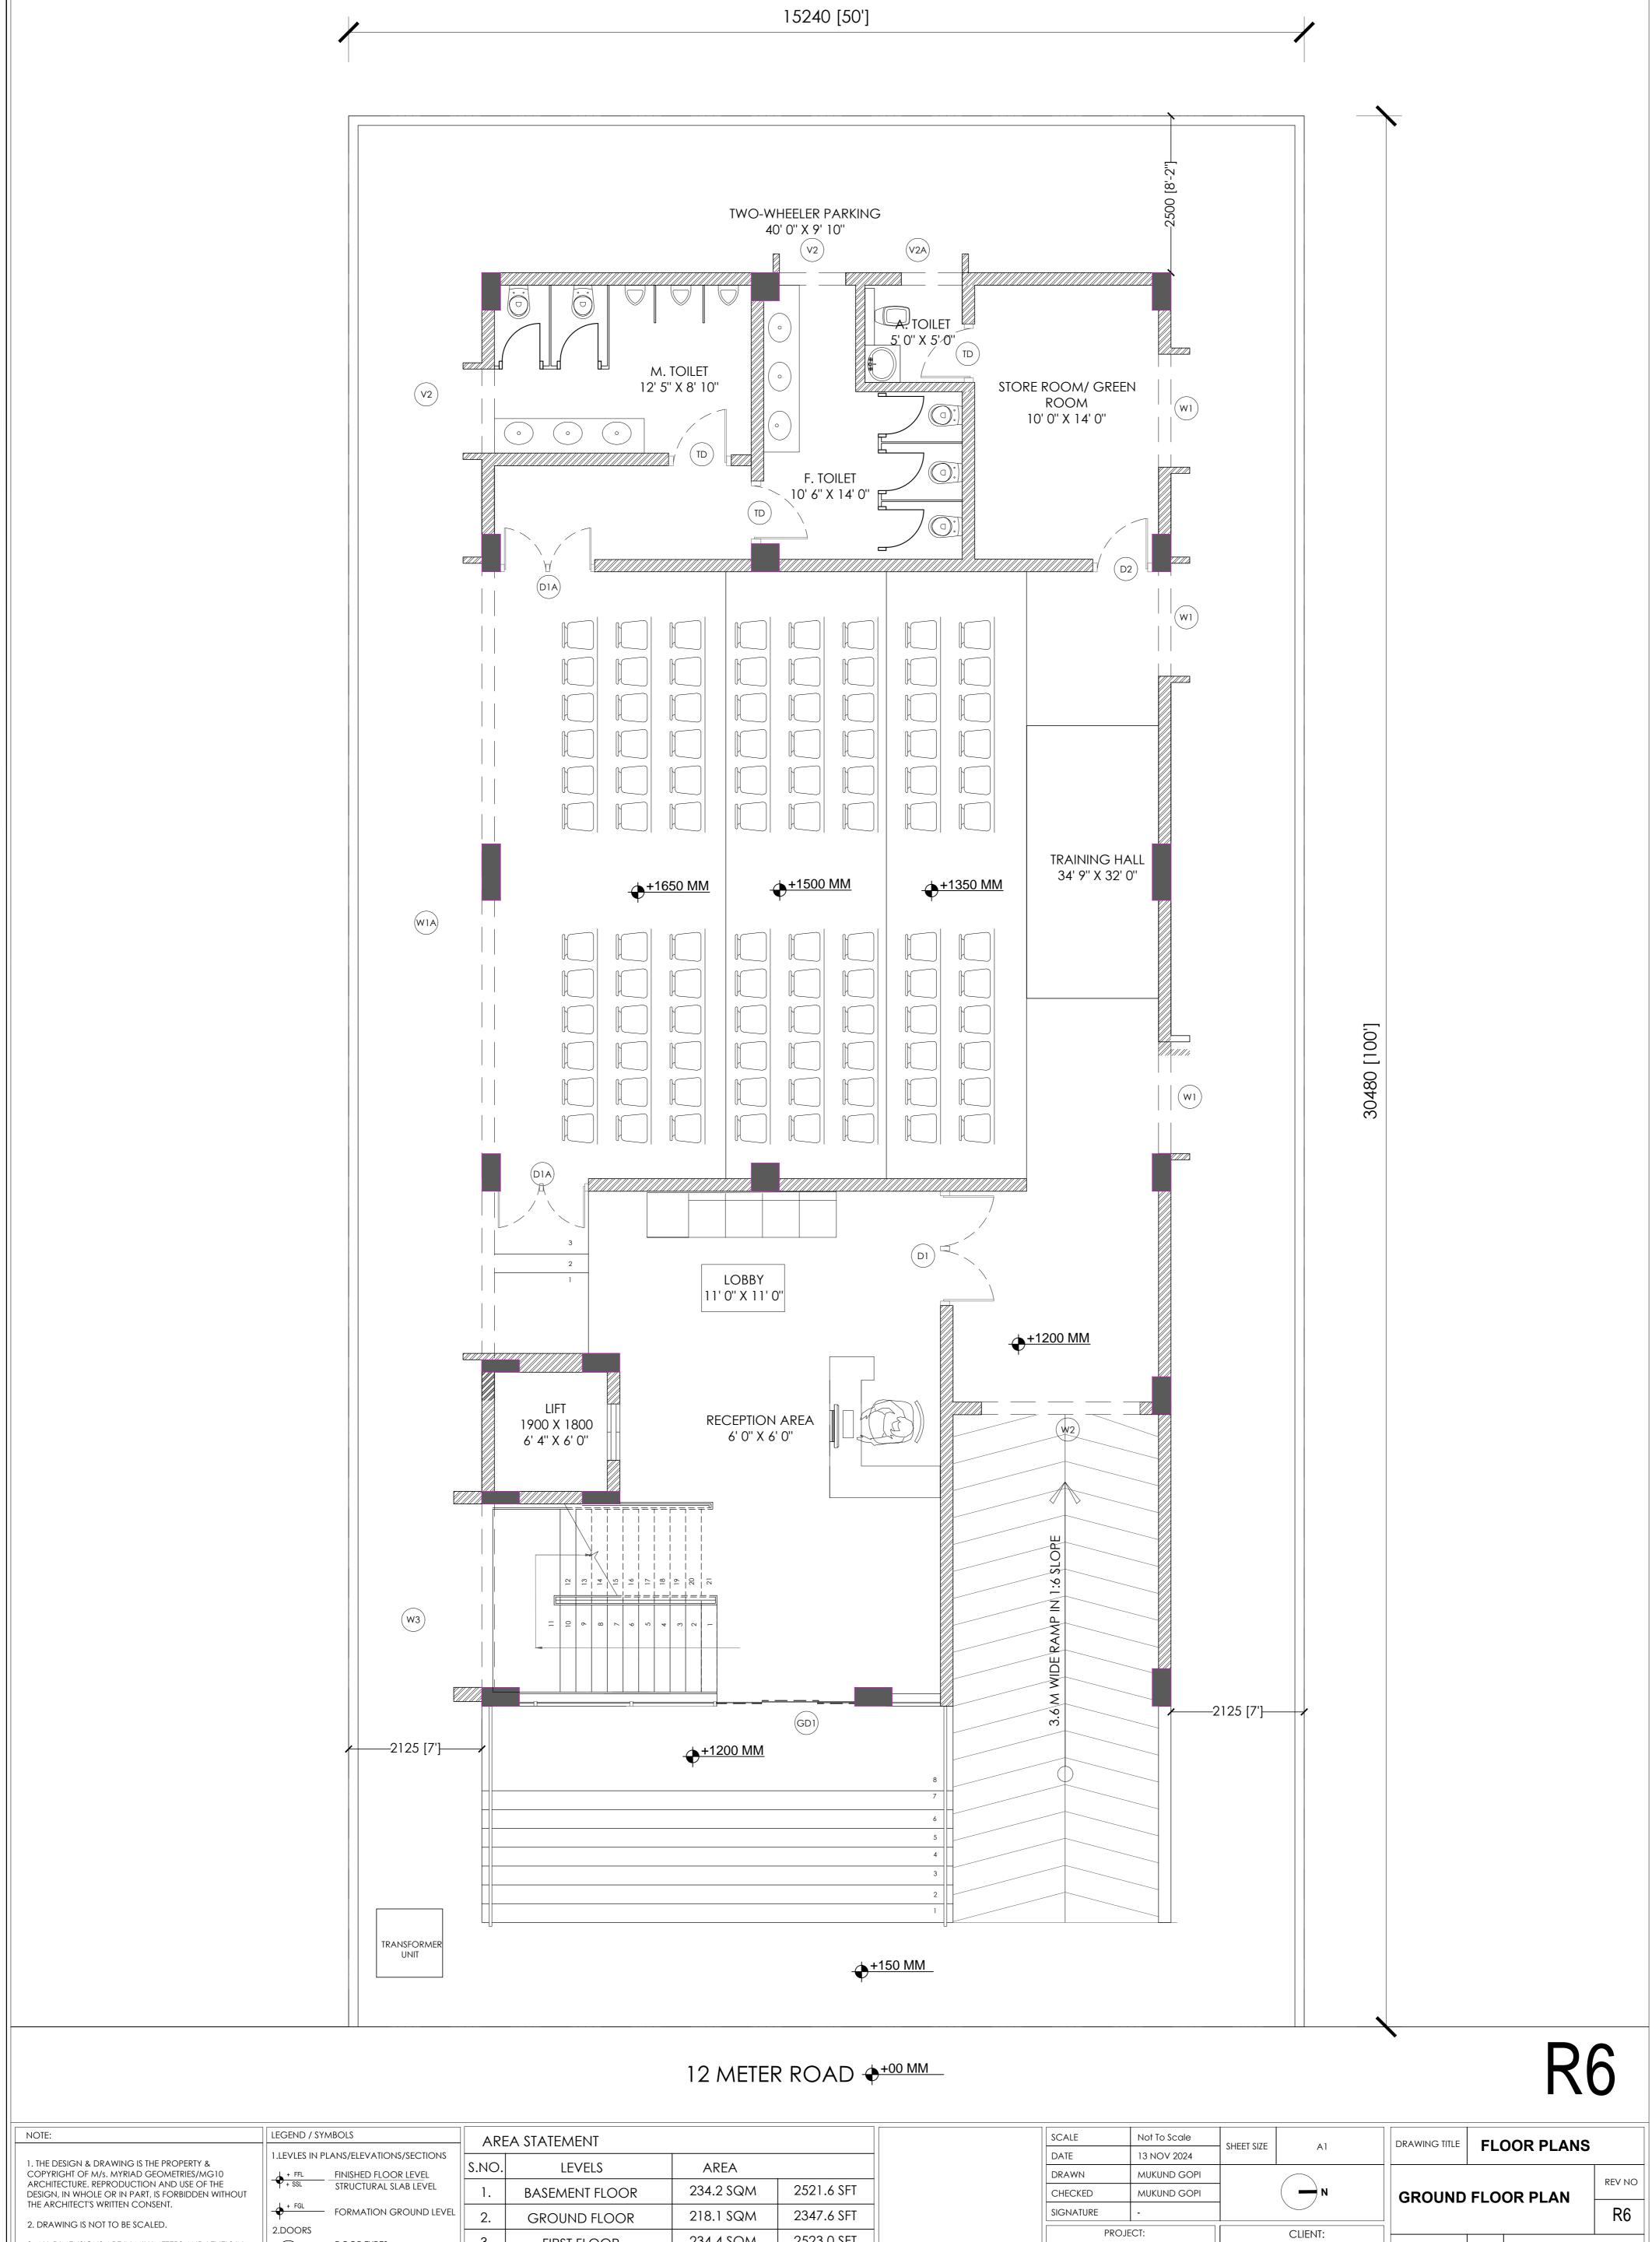

3. 234.4 SQM 2523.0 SFT FIRST FLOOR 3. ALL DIMENSIONS ARE IN MILLIMETERS AND LEVELS IN DOOR TYPES KARNATAKA STATE SOUHARDA FEDERAL CO-OPERATIVE LTD. PROPOSED COMMERCIAL METERS UNLESS NOTED OTHERWISE. DRAWING NUMBERS AR/FP/GF/06 DRAWING DEVELOPMENT FOR KSSFCL 251.7 SQM 2709.3 SFT 4. Margosa Road,Malleshwaram, Bengaluru - 560003 SECOND FLOOR 3.SECTIONS NUMBER 4. ANY DISCREPANCIES IN THE DRAWING SHALL BE at Vishveshwar Nagar, Mysuru - 570008 BROUGHT TO THE NOTICE OF THE ARCHITECT BEFORE SECTION NUMBERS 5. TERRACE - HEADROOM 25.1 SQM 270.5 SFT EXECUTION. ALL DIMENSIONS TO BE VERIFIED ON SITE DRAWING NUMBERS STUCTURAL CONSULTANT: AND APPROVED BY THE ARCHITECT/PROJECT MANAGER. 7850.1 SFT 729.3 SQM TOTAL AREA 5. DRAWING SHOULD BE READ IN CONJUNCTION WITH 4.ELEVATIONS OTHER RELEVANT ARCHITECTURAL, STRUCTURAL, [ EXCLUDING BASEMENT FLOOR ] MECHANICAL AND ELECTRICAL DRAWINGS AND ALL **ELEVATION NUMBERS** RELEVANT SECTIONS OF THE SPECIFICATIONS. DRAWING NUMBERS 1.57