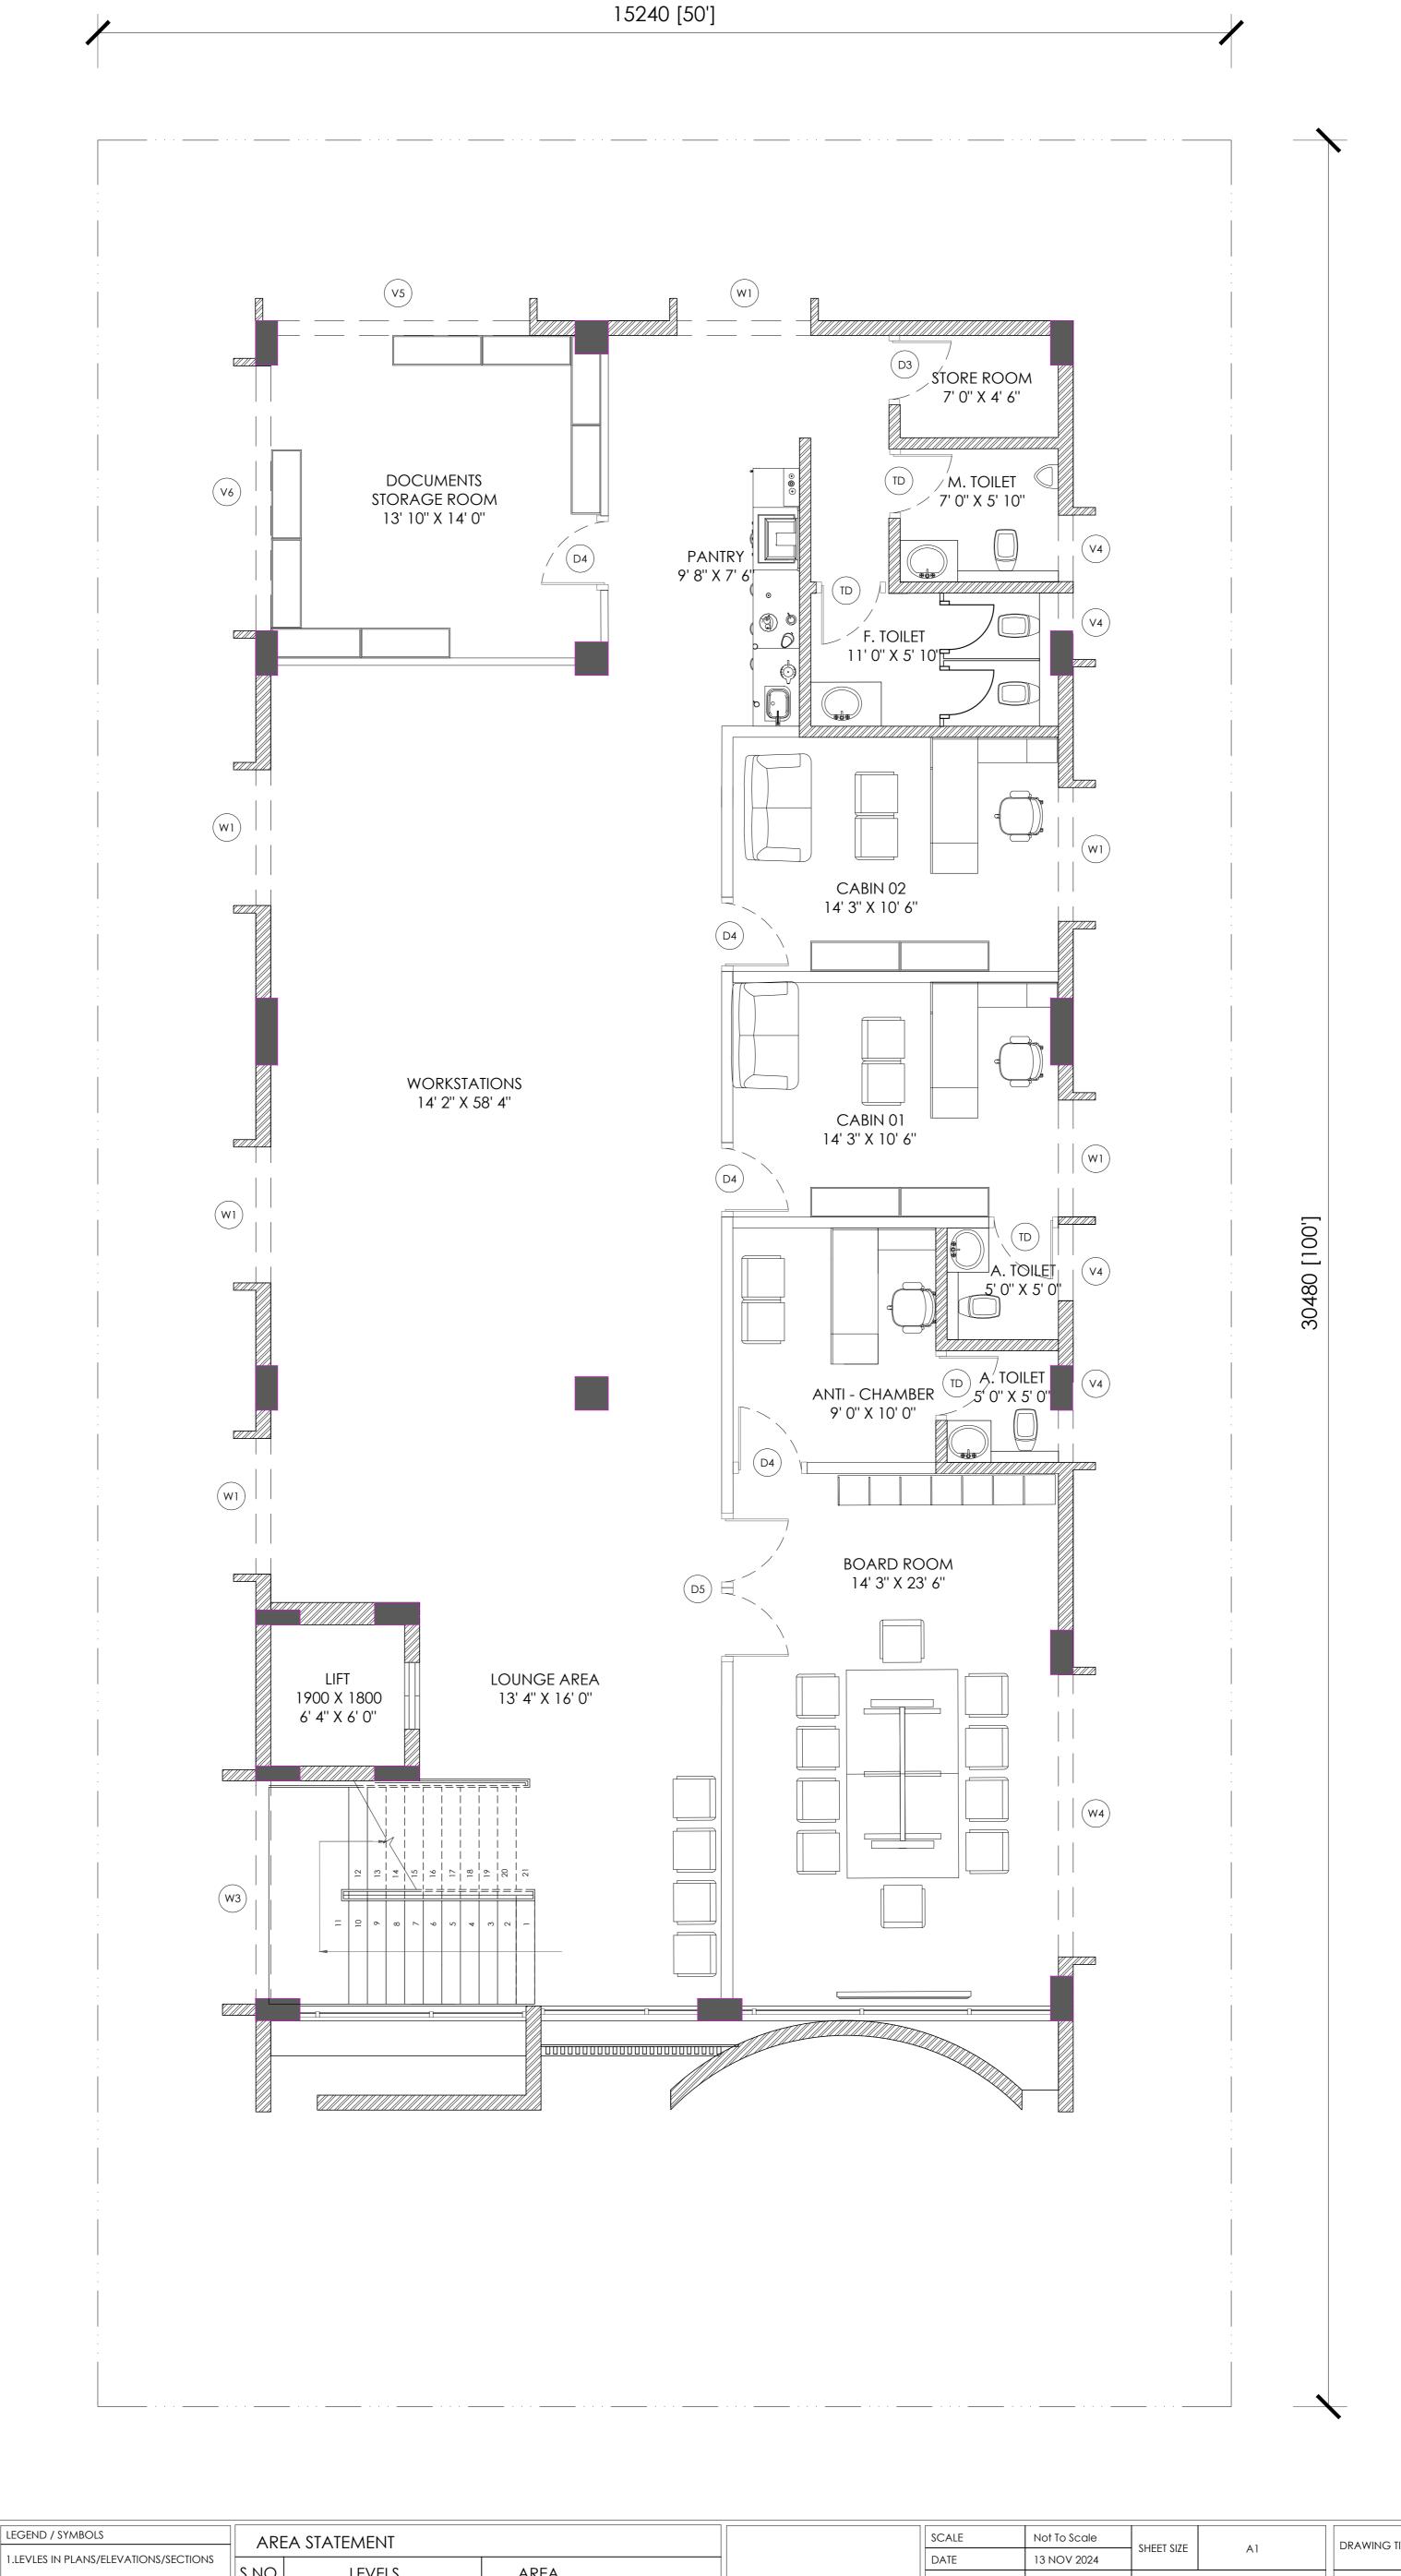

R6

| NOTE:                                                                                                                              | LEGEND / SYMBOLS                      |                                   | AREA STATEMENT                  |                    |           |            |      | SCALE                        | Not To Scale                                                    | SHEET SIZE                       | Al                                                                         | DRAWING TITLE FLOOR PLANS                                                                                                                                                                                                                                                                                                                                                                                                                                                                                                                                                                                                                                                                                                                                                                                                                                                                                                                                                                                                                                                                                                                                                                                                                                                                                                                                                                                                                                                                                                                                                                                                                                                                                                                                                                                                                                                                                                                                                                                                                                                                                                      |            |        |        |
|------------------------------------------------------------------------------------------------------------------------------------|---------------------------------------|-----------------------------------|---------------------------------|--------------------|-----------|------------|------|------------------------------|-----------------------------------------------------------------|----------------------------------|----------------------------------------------------------------------------|--------------------------------------------------------------------------------------------------------------------------------------------------------------------------------------------------------------------------------------------------------------------------------------------------------------------------------------------------------------------------------------------------------------------------------------------------------------------------------------------------------------------------------------------------------------------------------------------------------------------------------------------------------------------------------------------------------------------------------------------------------------------------------------------------------------------------------------------------------------------------------------------------------------------------------------------------------------------------------------------------------------------------------------------------------------------------------------------------------------------------------------------------------------------------------------------------------------------------------------------------------------------------------------------------------------------------------------------------------------------------------------------------------------------------------------------------------------------------------------------------------------------------------------------------------------------------------------------------------------------------------------------------------------------------------------------------------------------------------------------------------------------------------------------------------------------------------------------------------------------------------------------------------------------------------------------------------------------------------------------------------------------------------------------------------------------------------------------------------------------------------|------------|--------|--------|
| 1. THE DESIGN & DRAWING IS THE PROPERTY &                                                                                          | 1.LEVLES IN PLANS/ELEVATIONS/SECTIONS |                                   |                                 |                    |           | DATE       | DATE | 13 NOV 2024                  | SHLLI SIZL                                                      |                                  | '                                                                          |                                                                                                                                                                                                                                                                                                                                                                                                                                                                                                                                                                                                                                                                                                                                                                                                                                                                                                                                                                                                                                                                                                                                                                                                                                                                                                                                                                                                                                                                                                                                                                                                                                                                                                                                                                                                                                                                                                                                                                                                                                                                                                                                |            |        |        |
| COPYRIGHT OF M/s. MYRIAD GEOMETRIES/MG10                                                                                           | + FFL FINISHED FLOOR STRUCTURAL SLA   |                                   | S.NO.                           | LEVELS             | AREA      |            |      | DRAWN                        | MUKUND GOPI                                                     |                                  |                                                                            |                                                                                                                                                                                                                                                                                                                                                                                                                                                                                                                                                                                                                                                                                                                                                                                                                                                                                                                                                                                                                                                                                                                                                                                                                                                                                                                                                                                                                                                                                                                                                                                                                                                                                                                                                                                                                                                                                                                                                                                                                                                                                                                                |            |        | REV NO |
| ARCHITECTURE. REPRODUCTION AND USE OF THE DESIGN, IN WHOLE OR IN PART, IS FORBIDDEN WITHOUT                                        | SINGCIGNAL SEA                        | STRUCTURAL SLAB LEVEL             | 1.                              | BASEMENT FLOOR     | 234.2 SQM | 2521.6 SFT |      | CHECKED                      | MUKUND GOPI                                                     |                                  | ( <del>)</del> N                                                           | FIRST FLOOR PLAN                                                                                                                                                                                                                                                                                                                                                                                                                                                                                                                                                                                                                                                                                                                                                                                                                                                                                                                                                                                                                                                                                                                                                                                                                                                                                                                                                                                                                                                                                                                                                                                                                                                                                                                                                                                                                                                                                                                                                                                                                                                                                                               |            | R PLAN | KLV NO |
| THE ARCHITECT'S WRITTEN CONSENT.  2. DRAWING IS NOT TO BE SCALED.                                                                  | + FGL FORMATION GR                    | FORMATION GROUND LEVEL            |                                 | GROUND FLOOR       | 218.1 SQM | 2347.6 SFT |      | SIGNATURE -                  |                                                                 |                                  |                                                                            |                                                                                                                                                                                                                                                                                                                                                                                                                                                                                                                                                                                                                                                                                                                                                                                                                                                                                                                                                                                                                                                                                                                                                                                                                                                                                                                                                                                                                                                                                                                                                                                                                                                                                                                                                                                                                                                                                                                                                                                                                                                                                                                                |            | R6     |        |
| 3. ALL DIMENSIONS ARE IN MILLIMETERS AND LEVELS IN                                                                                 | 2.DOORS  DOOR TYPES DRAWING NUM       | DOOR TYPES                        | 3.                              | FIRST FLOOR        | 234.4 SQM | 2523.0 SFT |      | PROJECT: PROPOSED COMMERCIAL |                                                                 | CLIENT: KARNATAKA STATE SOUHARDA |                                                                            |                                                                                                                                                                                                                                                                                                                                                                                                                                                                                                                                                                                                                                                                                                                                                                                                                                                                                                                                                                                                                                                                                                                                                                                                                                                                                                                                                                                                                                                                                                                                                                                                                                                                                                                                                                                                                                                                                                                                                                                                                                                                                                                                |            |        |        |
| METERS UNLESS NOTED OTHERWISE.  4. ANY DISCREPANCIES IN THE DRAWING SHALL BE                                                       | DRAWING NUM  3.SECTIONS               | BERS                              | 4.                              | SECOND FLOOR       | 251.7 SQM | 2709.3 SFT |      | DEVELOPME                    | DEVELOPMENT FOR KSSFCL<br>at Vishveshwar Nagar, Mysuru - 570008 |                                  | FEDERAL CO-OPERATIVE LTD.  Margosa Road, Malleshwaram,  Bengaluru - 560003 |                                                                                                                                                                                                                                                                                                                                                                                                                                                                                                                                                                                                                                                                                                                                                                                                                                                                                                                                                                                                                                                                                                                                                                                                                                                                                                                                                                                                                                                                                                                                                                                                                                                                                                                                                                                                                                                                                                                                                                                                                                                                                                                                | DRAWING KS |        | /04    |
| 5. DRAWING SHOULD BE READ IN CONJUNCTION WITH OTHER RELEVANT ARCHITECTURAL, STRUCTURAL, MECHANICAL AND ELECTRICAL DRAWINGS AND ALL |                                       | SECTION NUMBERS DRAWING NUMBERS   | 5.                              | TERRACE - HEADROOM | 25.1 SQM  | 270.5 SFT  |      | STUCTURAL CON                |                                                                 | ] [                              |                                                                            |                                                                                                                                                                                                                                                                                                                                                                                                                                                                                                                                                                                                                                                                                                                                                                                                                                                                                                                                                                                                                                                                                                                                                                                                                                                                                                                                                                                                                                                                                                                                                                                                                                                                                                                                                                                                                                                                                                                                                                                                                                                                                                                                |            |        |        |
|                                                                                                                                    |                                       |                                   | TOTAL AREA 729.3 SQM 7850.1 SFT |                    |           |            |      |                              |                                                                 | ECT.                             | AM                                                                         | YRIA                                                                                                                                                                                                                                                                                                                                                                                                                                                                                                                                                                                                                                                                                                                                                                                                                                                                                                                                                                                                                                                                                                                                                                                                                                                                                                                                                                                                                                                                                                                                                                                                                                                                                                                                                                                                                                                                                                                                                                                                                                                                                                                           | D          |        |        |
|                                                                                                                                    | 4.ELÉVATIONS  ELEVATION NUI           | ELEVATION NUMBERS DRAWING NUMBERS | [ EXCLUDING BASEMENT FLOOR ]    |                    |           |            |      |                              |                                                                 |                                  |                                                                            | ARCHITECTURE  ON THE PLANT OF T |            |        |        |
|                                                                                                                                    |                                       |                                   | FAR                             |                    | 1.57      |            |      |                              |                                                                 |                                  |                                                                            | \\\\\\\\\\\\\\\\\\\\\\\\\\\\\\\\\\\\\                                                                                                                                                                                                                                                                                                                                                                                                                                                                                                                                                                                                                                                                                                                                                                                                                                                                                                                                                                                                                                                                                                                                                                                                                                                                                                                                                                                                                                                                                                                                                                                                                                                                                                                                                                                                                                                                                                                                                                                                                                                                                          |            |        |        |