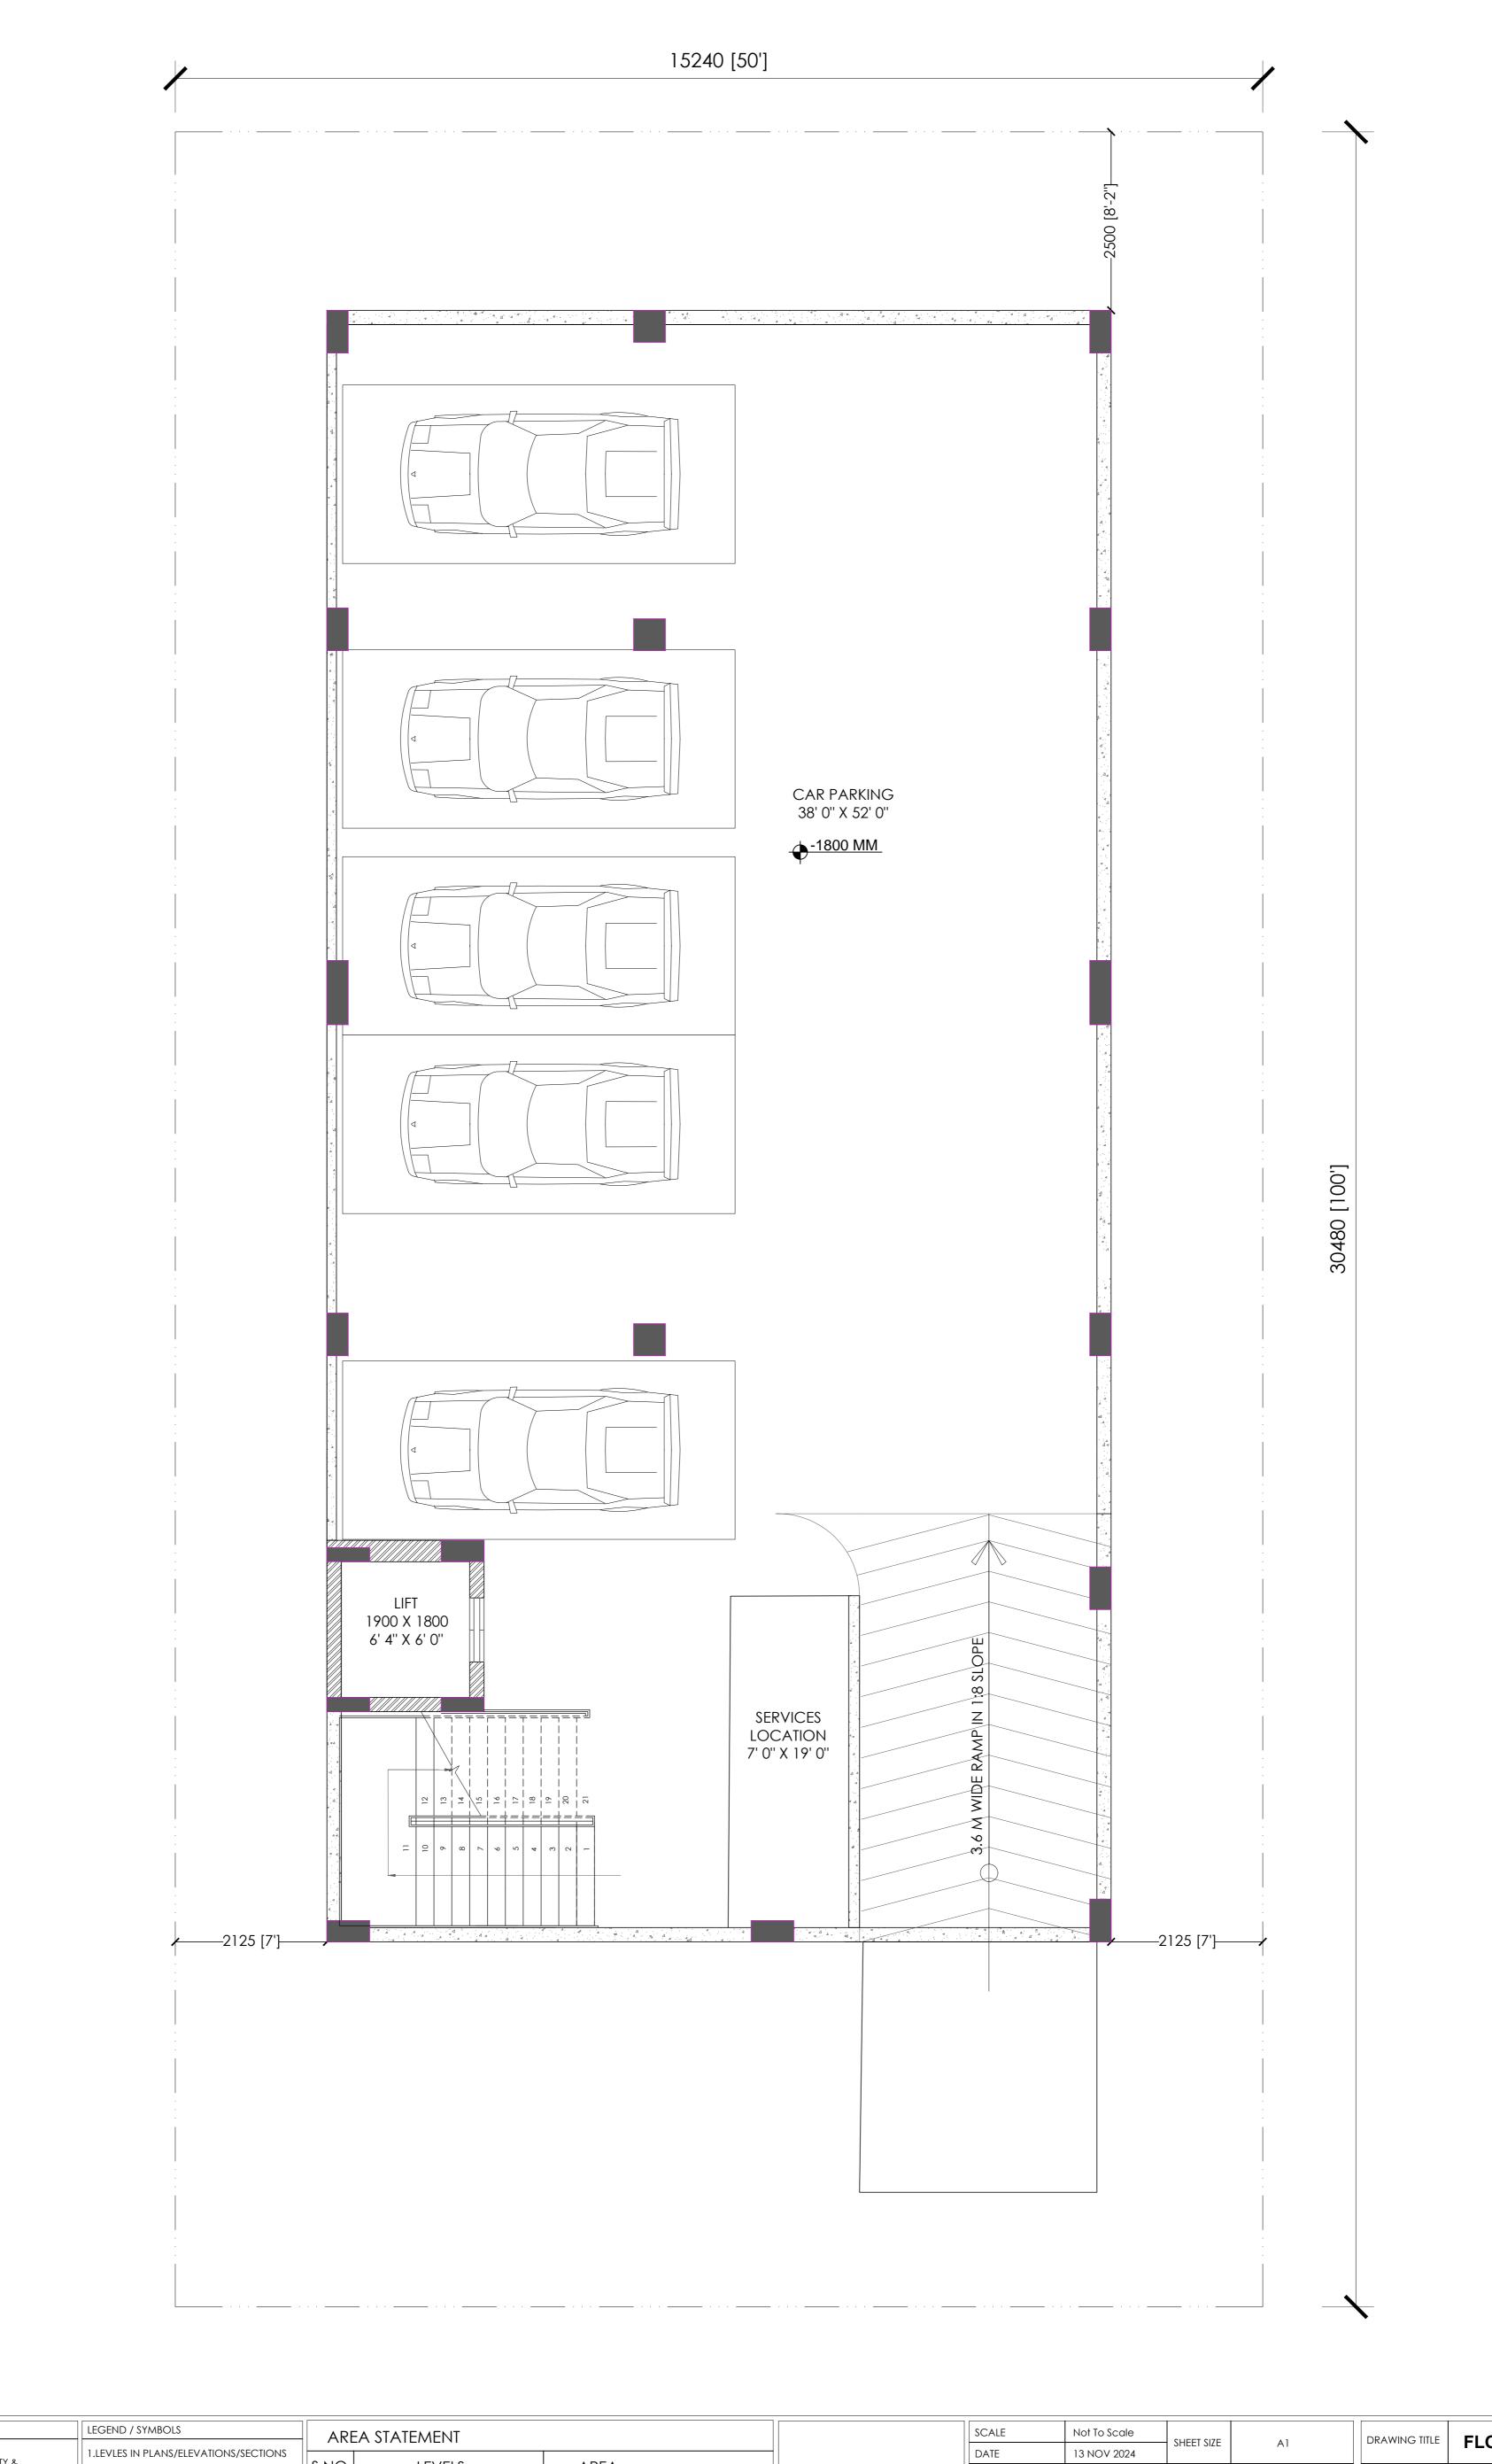

R6

| NOTE:                                                                                                                                                                       | 1.LEVLES IN PLANS/ELEVATIONS/SECTIONS |                                  | AREA STATEMENT               |                    |           |            | SCALE     | Not To Scale                                                                               | SHEET SIZE | A1                                                                        | DRAWING TITLE     | FLOOR PLANS                       | 9                |
|-----------------------------------------------------------------------------------------------------------------------------------------------------------------------------|---------------------------------------|----------------------------------|------------------------------|--------------------|-----------|------------|-----------|--------------------------------------------------------------------------------------------|------------|---------------------------------------------------------------------------|-------------------|-----------------------------------|------------------|
| 1. THE DESIGN & DRAWING IS THE PROPERTY &                                                                                                                                   |                                       |                                  |                              |                    |           |            | DATE      | 13 NOV 2024                                                                                | SHEET SIZE | AI                                                                        | FLOOR PLANS       |                                   |                  |
| COPYRIGHT OF M/s. MYRIAD GEOMETRIES/MG10                                                                                                                                    | + FFL                                 | FINISHED FLOOR LEVEL             | S.NO.                        | LEVELS             | AREA      |            | DRAWN     | MUKUND GOPI                                                                                |            |                                                                           |                   | REV                               |                  |
| ARCHITECTURE. REPRODUCTION AND USE OF THE DESIGN, IN WHOLE OR IN PART, IS FORBIDDEN WITHOUT                                                                                 | + SSL                                 | STRUCTURAL SLAB LEVEL            | 1.                           | BASEMENT FLOOR     | 234.2 SQM | 2521.6 SFT | CHECKED   | MUKUND GOPI                                                                                |            | ( <u></u> ) N                                                             | BASEMEN           | FLOOR PLAN                        |                  |
| THE ARCHITECT'S WRITTEN CONSENT.  2. DRAWING IS NOT TO BE SCALED.                                                                                                           | + FGL                                 | FORMATION GROUND LEVEL           | 2.                           | GROUND FLOOR       | 218.1 SQM | 2347.6 SFT | SIGNATURE | -                                                                                          |            |                                                                           |                   |                                   | - F              |
| B. ALL DIMENSIONS ARE IN MILLIMETERS AND LEVELS IN                                                                                                                          | 2.DOORS                               | DOOR TYPES                       | 3.                           | FIRST FLOOR        | 234.4 SQM | 2523.0 SFT |           | PROJECT:  PROPOSED COMMERCIAL DEVELOPMENT FOR KSSFCL at Vishveshwar Nagar, Mysuru - 570008 |            | CLIENT:<br>AKA STATE SOUHARDA                                             |                   |                                   |                  |
| METERS UNLESS NOTED OTHERWISE.  . ANY DISCREPANCIES IN THE DRAWING SHALL BE                                                                                                 | 3.SECTIONS                            | DRAWING NUMBERS                  | 4.                           | SECOND FLOOR       | 251.7 SQM | 2709.3 SFT | DEVELO    |                                                                                            |            | FEDERAL CO-OPERATIVE LTD.  Margosa Road, Malleshwaram, Bengaluru - 560003 | DRAWING<br>NUMBER | KS AR/FP/BF                       | <del>-</del> /04 |
| ROUGHT TO THE NOTICE OF THE ARCHITECT BEFORE XECUTION. ALL DIMENSIONS TO BE VERIFIED ON SITE                                                                                | S1<br>AR/T/S/01                       | SECTION NUMBERS  DRAWING NUMBERS | 5.                           | TERRACE - HEADROOM | 25.1 SQM  | 270.5 SFT  | CTHOTHDAI | CONCULTANT                                                                                 |            |                                                                           |                   |                                   |                  |
| AND APPROVED BY THE ARCHITECT/PROJECT MANAGER.                                                                                                                              |                                       | DRAWING NUMBERS                  |                              | TOTAL AREA         | 729.3 SQM | 7850.1 SFT | STUCTURAL | STUCTURAL CONSULTANT:                                                                      |            |                                                                           | CIS               | MYPI                              | A D              |
| 5. DRAWING SHOULD BE READ IN CONJUNCTION WITH OTHER RELEVANT ARCHITECTURAL, STRUCTURAL, MECHANICAL AND ELECTRICAL DRAWINGS AND ALL RELEVANT SECTIONS OF THE SPECIFICATIONS. | 4.ELEVATIONS  ELEVATION NUMBERS       |                                  | [ EXCLUDING BASEMENT FLOOR ] |                    |           |            |           |                                                                                            |            |                                                                           |                   | ARCHITECTU<br>OINTERIOR<br>GRAPHI |                  |
|                                                                                                                                                                             | E1                                    | DRAWING NUMBERS                  |                              |                    | 1.        | 57         |           |                                                                                            |            |                                                                           | A A O             |                                   | 11611            |